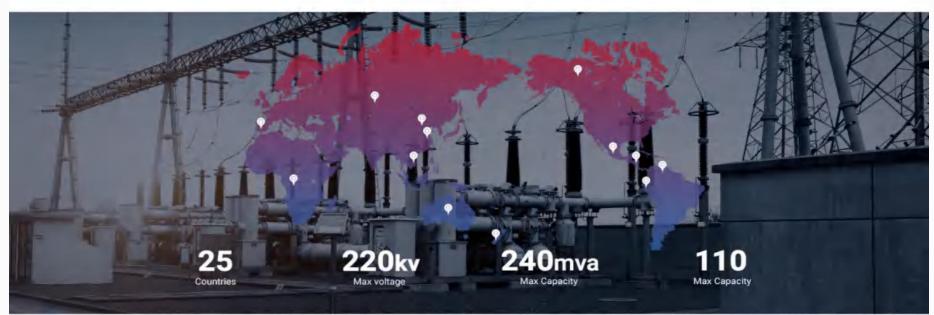

#### **Laboratory Test**

Laboratory Test ANSI / IEEE C57.12 / IEC 60076 standards Test Capacity up to 220kV - 240MVA

Oil Laboratory

Standards ASTMD-3487/2002 / IEC 60296 / IEEE C57.106-2002 / IEC

60422

Physical - Chemical Analysis Chromatographic Analysis