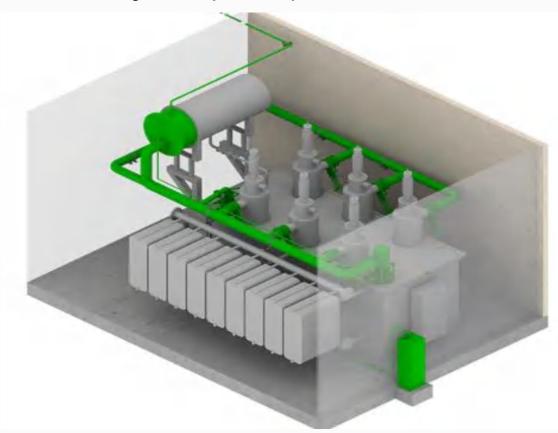

### Accessories / Instruments On Request Fire Prevention System (SERGI)

www. daelim- electric. com & www. daelimtransformer. com & www. daelimbelefic. com