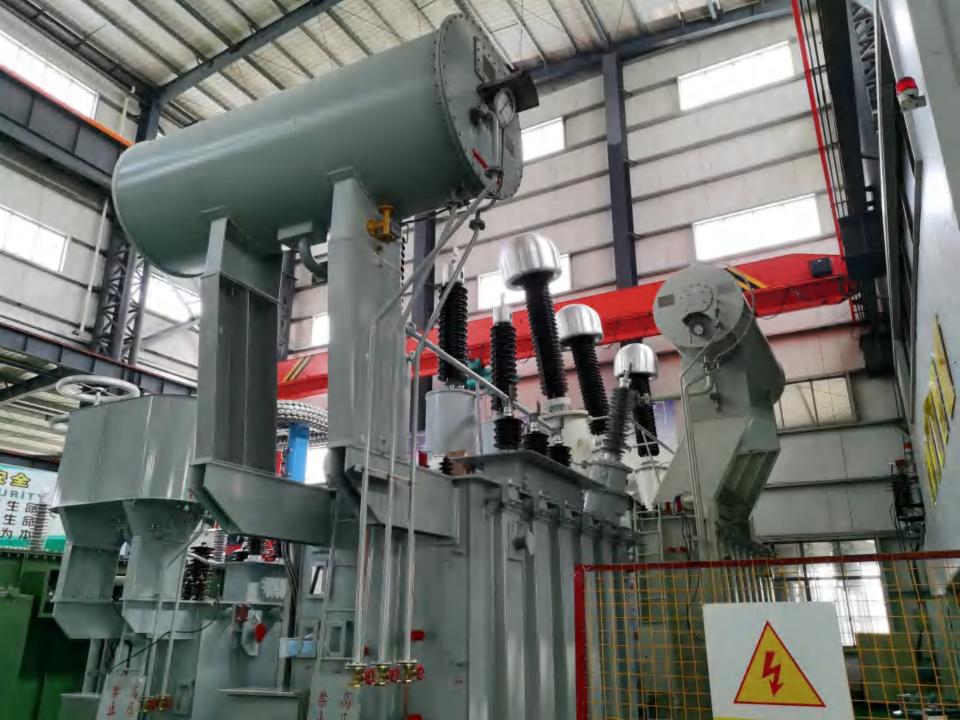

#### Qutang, Jiangsu, China

Total Area: 30,000mts2

Equipment: Single- phase / Three-

Ranges: phasesUp to 44kV - 80MVA

Staff: 100 Employees

#### Nantong, Jiangsu, China

Total Area: 120,000 m<sup>2</sup>

Equipment: Transformers and

Autotransformers

Single-phase / Three-phase

Ranges: Up to 245kV - 270MVA

Staff: 1000+ Employees