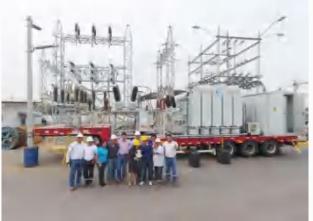

#### Reference List America

| Canada              |                                                                         |     |      |  |
|---------------------|-------------------------------------------------------------------------|-----|------|--|
| Projects Lists      |                                                                         |     |      |  |
| Project Item        | Project Name                                                            | QTY | YEAR |  |
| Power Substation    | 44/12.47KV 5MVA Power Substation                                        | 4   | 2021 |  |
| Distribution System | 7200V ,120/240V Single Phase,Pole mount<br>Transformer                  | 213 | 2022 |  |
| Distribution System | 300KVA-7200 ( 2400)V 120/208V Pad<br>Mount Transformer                  | 75  | 2022 |  |
| Distribution System | 2600kva 1000kva 34.5Delta 0.415KV pad mounted transformer               | 45  | 2011 |  |
| Distribution System | 25kva+50kva 12470GrdY/7200 240/120 single phase pad mounted transformer | 215 | 2021 |  |
| Distribution System | 2550kva 12.47KV 4.16KV/2.4kv pad mounted transformer                    | 16  | 2022 |  |
| Distribution System | Three Phases Power Substation 69/13.8KV OLTC ONAF - 5mVA                | 7   | 2022 |  |
| Distribution System | 2500(3000)kVA 34.5kV 0.48/0.277kV KNAN<br>Small Substation Transformers | 90  | 2022 |  |

#### Reference List America

| Ecuador<br>Projects Lists |                                                          |       |      |  |
|---------------------------|----------------------------------------------------------|-------|------|--|
|                           |                                                          |       |      |  |
| Steel Mill Factory        | Gefersa 69/13.8kv 80MVA Furnace<br>Transformer           | 1     | 2020 |  |
| Power Transformer         | Three Phase Power Transformer 69kV 18/24 mVA             | 5     | 2020 |  |
| Transmission Line         | Guayaquil 138KV Transmission Line                        | 120km | 2020 |  |
| GIS Mobile Substation     | 69KV Mobile Substation with GIS                          | 1     | 2021 |  |
| Power Substation          | Three Phases Power Substation 69/13.8KV OLTC ONAF - 5mVA | 7     | 2021 |  |
| Power Substation          | Three Phases Power Transformer 69/13.8KV- 20mVA          | 3     | 2021 |  |
| Power Substation          | Mobile Power Station 69/ 13,8kV - 20mVA                  | 2     | 2022 |  |
| Power Substation          | Three Phases Power<br>Substation138KV- 35/40mVA          | 3     | 2022 |  |
| Power Substation          | Power Station 69/ 13,8kV -<br>26/30mVA                   | 5     | 2022 |  |