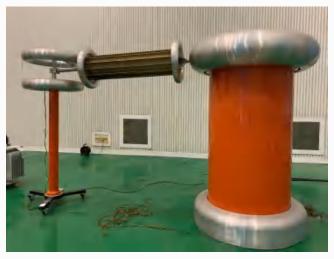

#### **Laboratory Test**

Laboratory Test ANSI / IEEE C57.12 / IEC 60076 standards Test Capacity up to 220kV - 240MVA

Oil Laboratory

Standards ASTMD-3487/2002 / IEC 60296 / IEEE C57.106-2002 / IEC

60422

Physical - Chemical Analysis Chromatographic Analysis